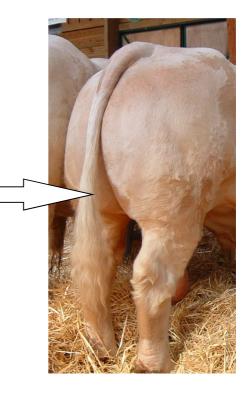

Collect long hairs from the brush or switch of the tail.

Select 10-15 clean and dry tail hairs, and pluck with a sharp downward pull.

Repeat 2-3 times or until you have a minimum of approximately 30 <u>clean and dry hairs without any faecal</u> contamination.

Your samples should clearly show the hair roots at the base from where they have been plucked from under the skin.

Place hair in a new plastic bag, label, complete form and courier promptly.

Frozen semen samples should be couriered in appropriate packaging to ensure their stability.